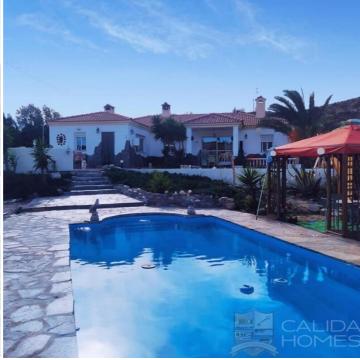

Set in far larger than average 8,800 mtr gardens this fantastic property, which would make a super family home for any who enjoy the outdoor life style, is located in the popular hamlet of Piedra Amarilla and is within walking distance to a couple of great bar/restaurants plus Partaloa village which has a few small shops for everyday necessities, more bars, a GP etc. The larger market towns of both Cantoria and Albox are a 7- 10 minute drive away and these have all amenities/facilities required for day to day living. The coast, and a good number of Almeria's prettiest beach resorts, is an easy 45 minute drive. This home is set in a quiet residential area where all properties have very big gardens and are dotted about so not squeezed in side by side. Access is all by tarmac road. There is a large double wrought iron electric gate that opens into the gardens and large off road parking area. Once inside the plot there is a large graveled area with well maintained plants, shrubs and trees and a gravel path driveway up to the garage. The pool 8 x4 is situated in a slightly higher position is very well maintained and encased by a large non slip flag stone sun terrace alongside of which is a covered pergola/seating area. A few steps move up from here to a very good sized tiled terrace/outdoor seating area- off which is door access into the kitchen/diner. All of these areas are perfect for soaking up the sun, dining or taking in the glorious canopy of stars each night.