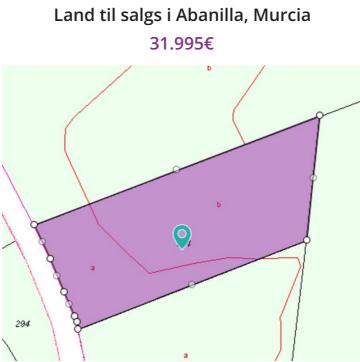

Plot in Abanilla with 2577m2, it can be built on, to a max on one level of 250m2 or on 2 levels can be built 200m2 on each. to a total of 400m2We have a large portfolio of properties in the Costa Blanca and Costa Calida areas, specialising in country properties, villas, fincas, building plots and design and build options in the Alicante and Murcia regions with a particular emphasis on Elda, Monovar, Pinoso, Sax, Villena, Aspe, Fortuna, Albacete and many more surrounding areas. We have been established since 2004 and have decades of experience between the team which we bring to bear to help you find and secure your new dream home. We help you every step of the way to make sure your purchase in Spain is safe and hassle free. We are not here to sell you a property, we are here to help you realise your dream and find what is right for you. With us you are in the safest hands. Contact us now to have a no obligation chat about how you too can realise your dreams.