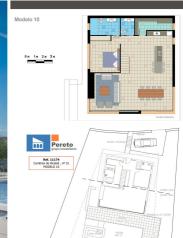

## 4 soverom Villa til salgs i Alcalali, Alicante 690.980€

Modern and minimalist design for sale in Alcalali. This project is located on a South facing plot of 1,000 m2, with incredible views over the Jalon Valley. The Villa is on 2 floors with a total of 225 m2. The top floor is distributed in hall, three bedrooms, each with en suite bathroom and closet. The master bedroom in addition has a builtin dressing room. From two of these rooms there is access to a 30 m2 terrace finished with glass balustrade. Through an interior staircase there is access to the main floor, distributed in lounge with fireplace, dining room, open kitchen, pantrystoreroom, wc and a bedroom with wardrobe and ensuite bathroom. In total the house has 4 bedrooms, each with ensuite bathroom. This floor is accessed through a 60 m 2 terrace where there is also an infinitive pool 8 x 4 with interior light and masonry work steps. Beside the pool, there is an area with work bench seats, to sit around a table as it appears on the project, ideal to relax. The price includes the excavation and elevation required to locate the house, to adapt it to the slope of the land. And a parking at streetlevel of concrete, the fence with stone wall of 60 cm at the boundary with the street and a door for car and pedestrian access. It also includes a staircase from the street level to the entrance of the house. The water and electricity connection are also included as is all the necessary documentation as licensing and project drawn up by an architect etc... The customer can modify plans, building materials and qualities. The plot has wonderful views over the Jalon Valley. Alcalalí is a pretty village in the heart of the Valley of Jalon, very typical, well connected and with all services such as health centre, pharmacy, school, restaurants etc.. It is only 20 minutes from beaches and coves in the coastal area of Calpe and Benissa. It is situated just 15 minutes from the AP7 motorway and more or less 1 hour from Alicante Airport.