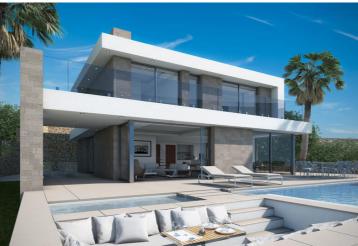

## 4 soverom Villa til salgs i Alcalali, Alicante 690.980€

Modern and minimalist design for sale in Alcalali. This project is located on a South facing plot of 1,000 m2, with incredible views over the Jalon Valley. The Villa is on 2 floors with a total of 225 m2. The top floor is distributed in hall, three bedrooms, each with en suite bathroom and closet. The master bedroom in addition has a builtin dressing room. From two of these rooms there is access to a 30 m2 terrace finished with glass balustrade. Through an interior staircase there is access to the main floor, distributed in lounge with fireplace, dining room, open kitchen, pantrystoreroom, wc and a bedroom with wardrobe and ensuite bathroom. In total the house has 4 bedrooms, each with ensuite bathroom. This floor is accessed through a 60 m 2 terrace where there is also an infinitive pool 8 x 4 with interior light and masonry work steps. Beside the pool, there is an area with work bench seats, to sit around a table as it appears on the project, ideal to relax. The price includes the excavation and elevation required to locate the house, to adapt it to the slope of the land. And a parking at streetlevel of concrete, the fence with stone wall of 60 cm at the boundary with the street and a door for car and pedestrian access. It also includes a staircase from the street level to the entrance of the house. The water and electricity connection are also included as is all the necessary documentation as licensing and project drawn up by an architect etc... The customer can modify plans, building materials and qualities. The plot has wonderful views over the Jalon Valley. Alcalalí is a pretty village in the heart of the Valley of Jalon, very typical, well connected and with all services such as health centre, pharmacy, school, restaurants etc.. It is only 20 minutes from beaches and coves in the coastal area of Calpe and Benissa. It is situated just 15 minutes from the AP7 motorway and more or less 1 hour from Alicante Airport.