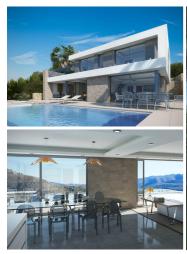

## 4 soverom Villa til salgs i Alcalali, Alicante 690.980€

Modern and minimalist design for sale in Alcalali. This project is located on a South facing plot of 1,000 m2, with incredible views over the Jalon Valley. The Villa is on 2 floors with a total of 225 m2. The top floor is distributed in hall, three bedrooms, each with en suite bathroom and closet. The master bedroom in addition has a builtin dressing room. From two of these rooms there is access to a 30 m2 terrace finished with glass balustrade. Through an interior staircase there is access to the main floor, distributed in lounge with fireplace, dining room, open kitchen, pantrystoreroom, wc and a bedroom with wardrobe and ensuite bathroom. In total the house has 4 bedrooms, each with ensuite bathroom. This floor is accessed through a 60 m 2 terrace where there is also an infinitive pool 8 x 4 with interior light and masonry work steps. Beside the pool, there is an area with work bench seats, to sit around a table as it appears on the project, ideal to relax. The price includes the excavation and elevation required to locate the house, to adapt it to the slope of the land. And a parking at streetlevel of concrete, the fence with stone wall of 60 cm at the boundary with the street and a door for car and pedestrian access. It also includes a staircase from the street level to the entrance of the house. The water and electricity connection are also included as is all the necessary documentation as licensing and project drawn up by an architect etc... The customer can modify plans, building materials and qualities. The plot has wonderful views over the Jalon Valley. Alcalalí is a pretty village in the heart of the Valley of Jalon, very typical, well connected and with all services such as health centre, pharmacy, school, restaurants etc.. It is only 20 minutes from beaches and coves in the coastal area of Calpe and Benissa. It is situated just 15 minutes from the AP7 motorway and more or less 1 hour from Alicante Airport.