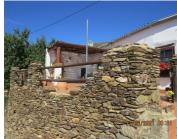

This property has easy access via a concrete track, 1km from the road, by car. To the front of the house is a spacious terrace surrounded by a traditional stone wall. Part of the terrace is covered and has a stone-built barbeque. To the side of the property is another sunny terraced area set on three levels with fantastic views and a small storage building.