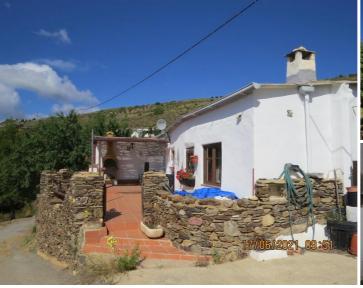

## 3 soverom Herregård til salgs i Albondon, Granada 80.000€

Located near the village of Albondón in a small hamlet named Los Lorenzos is this traditional cortijo, sympathetically reformed to a good standard. There are beautiful views of the Alpujarras with the Mediterranean Sea in the distance. The cortijo is about a five minute drive inland from the village which is in turn around a twenty-minute drive from the coast.

This property has easy access via a concrete track, 1km from the road, by car. To the front of the house is a spacious terrace surrounded by a traditional stone wall. Part of the terrace is covered and has a stone-built barbeque. To the side of the property is another sunny terraced area set on three levels with fantastic views and a small storage building.