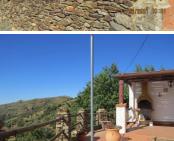

This property has easy access via a concrete track, 1km from the road, by car. To the front of the house is a spacious terrace surrounded by a traditional stone wall. Part of the terrace is covered and has a stone-built barbeque. To the side of the property is another sunny terraced area set on three levels with fantastic views and a small storage building.