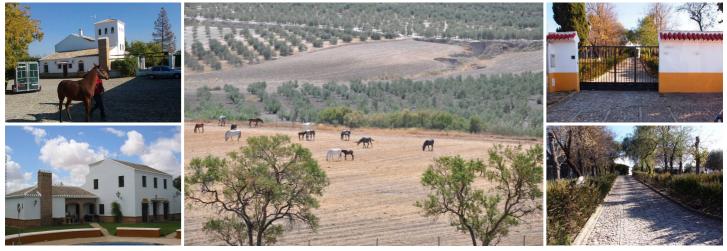

## 5 soverom Forretningseiendom til salgs i La Puebla de Cazalla, Sevilla 900.000€

Beautiful equestrian farm of 20 Hectares with a wonderful 250 m<sup>2</sup> country house with large garden, pool, porch, garages and terraces.

The main house has a kitchen, toilet, large living room, five bedrooms and 3 bathrooms. It has a second open floor where you can expand the number of rooms and a tower that is also susceptible to reform.

Outside there is a large 4 car garage, a storage room and heating machine room. The whole plot is fenced.

Just 40 minutes from Seville, 10 minutes from Osuna and Marchena and located next to the town.

Complete Equestrian Facilities, with 18 boxes for horses, stall, circular riding arena and work track, small veterinary room with corraletas, chicken coop ... Several agricultural and livestock warehouses with an approximate area of 400 m<sup>2</sup>.

The price also includes an urban plot of 5500 m<sup>2</sup>

🖺 🛛 3 bad

250m<sup>2</sup> Bygg størrelse

www.spainpropertyportal.com/no/

Eiendom som markedsføres av Another Way Of Life S.L.