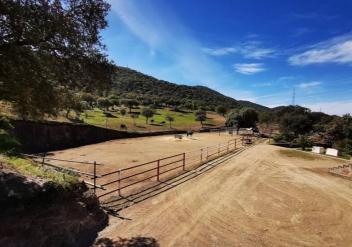

Córdoba is connected to Madrid by the AVE (1h 40min), Seville (40min) and Barcelona (4h 40min).

The property enjoys 188 hectares, mostly oak forest with isolated areas of cork oak and some pine. Jara predominates, nowadays less abundant given the continuous cleaning of the scrubland during the last 12 years. 85% of the land is fenced for equestrian uses.

The livestock infrastructure is made up of several buildings such as farrowing pens, stables, warehouses, riding stables, different corrals, warehouses, etc.

6 soverom

1.880.000m<sup>2</sup> Tomtestørrelse