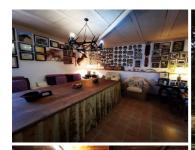

The residential area has several buildings and outbuildings, all of them with heating and air conditioning. Main building: Used as the owners' habitual residence. It has an interior terrace and an exterior terrace of 15 m<sup>2</sup> each, a living-dining room with a kitchen, two bedrooms and a bathroom.

Building extension: Possibility of connecting with the main building through the bathroom. Over two levels, there is an entrance hall, two double bedrooms of 20m<sup>2</sup> each and two living rooms of 40m<sup>2</sup> each.