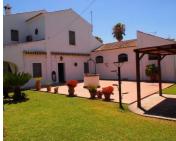

There is a typical Andalusian Cortijo, with a central patio from where you can access the main house, garage, stables, warehouse, cellar ...

The main house is laid out over two floors. On the ground floor there's a large living room, a spacious dining room, a second living room, a large kitchen, a pantry, a cleaning room and a service area. The upper floor consists of six bedrooms, one of them with a dressing room and bathroom, as well as two other very spacious bathrooms. The guest house located at the entrance of the propery, has a large living room, kitchen, three bedrooms and two bathrooms.

Outside there is a large porch that overlooks a huge garden, with a swimming pool and barbecue area.

12 soverom♣ 40.000m² Tomtestørrelse

🖺 6 bad

★ 1.000m² Bygg størrelse