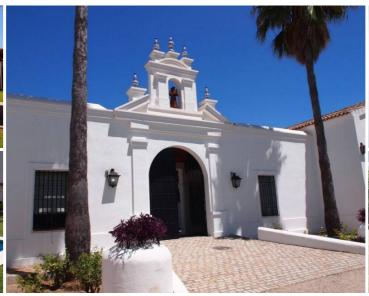

There is a typical Andalusian Cortijo, with a central patio from where you can access the main house, garage, stables, warehouse, cellar ...

The main house is laid out over two floors. On the ground floor there's a large living room, a spacious dining room, a second living room, a large kitchen, a pantry, a cleaning room and a service area. The upper floor consists of six bedrooms, one of them with a dressing room and bathroom, as well as two other very spacious bathrooms. The guest house located at the entrance of the propery, has a large living room, kitchen, three bedrooms and two bathrooms.