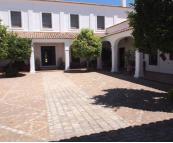

There is a typical Andalusian Cortijo, with a central patio from where you can access the main house, garage, stables, warehouse, cellar ...

The main house is laid out over two floors. On the ground floor there's a large living room, a spacious dining room, a second living room, a large kitchen, a pantry, a cleaning room and a service area. The upper floor consists of six bedrooms, one of them with a dressing room and bathroom, as well as two other very spacious bathrooms. The guest house located at the entrance of the propery, has a large living room, kitchen, three bedrooms and two bathrooms.

Outside there is a large porch that overlooks a huge garden, with a swimming pool and barbecue area.

12 soverom♣ 40.000m² Tomtestørrelse

🖺 6 bad

★ 1.000m² Bygg størrelse