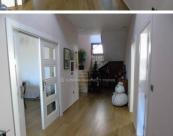

Also on the ground floor is a double bedroom and a shower room comprising corner shower tray, WC and basin set in a storage unit. From the hall, stairs with storage under lead up to the first floor landing. The master bedroom is a very spacious room with two sets of fitted wardrobes, patio doors leading out to a balcony terrace, and an ensuite bathroom comprising bath with shower over, large walk-in shower cubicle with sliding glazed doors, WC, bidet and a basin set in a large vanity unit. There are three further double bedrooms on the first floor, two of which have fitted wardrobes and patio doors leading out to a shared balcony terrace. In addition there is a family bathroom which