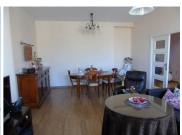

To the front of the property are two up & over garage doors which open into a large tiled garage with electrics and plumbing for a washing machine. Also to the front of the house is a pedestrian gate with a few steps leading to the front door which opens into a spacious entrance hall. To the right is a door leading into the garage, and to the left part glazed sliding double doors open into the lounge / dining room. Also off the hall is a spacious modern fitted kitchen with ample space for a dining table & chairs. The kitchen is fitted with a wide range of storage cupboards and drawers, along with a ceramic hob with extractor above and a wall mounted oven / microwave. Patio doors lead out to a courtyard, ideal for alfresco dining.