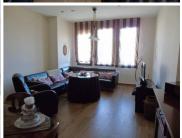

To the front of the property are two up & over garage doors which open into a large tiled garage with electrics and plumbing for a washing machine. Also to the front of the house is a pedestrian gate with a few steps leading to the front door which opens into a spacious entrance hall. To the right is a door leading into the garage, and to the left part glazed sliding double doors open into the lounge / dining room. Also off the hall is a spacious modern fitted kitchen with ample space for a dining table & chairs. The kitchen is fitted with a wide range of storage cupboards and drawers, along with a ceramic hob with extractor above and a wall mounted oven / microwave. Patio doors lead out to a courtyard, ideal for alfresco dining.