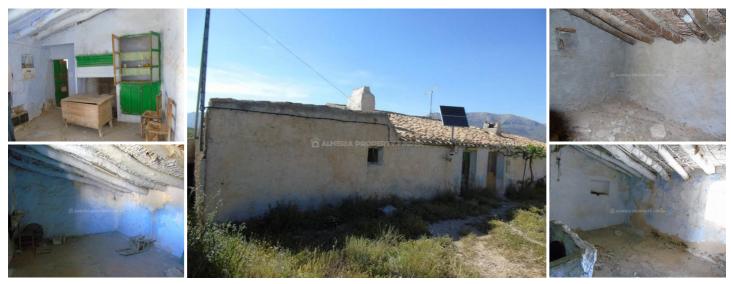

## 2 soverom Herregård til salgs i Chirivel, Almería 28.750€

Cortijo Anita - A country house in the Chirivel area. (For Renovation)

Semi-detached single storey country house for complete renovation, set in a tranquil rural area with beautiful views, less than 10 minutes drive from the charming small town of Chirivel which offers all amenities for daily living.

The front door opens into a room with traditional fireplace which would make an ideal lounge, and to the left a door leads through to a good sized room which could be converted to a kitchen. Steps from the lounge lead down to a room with a door leading through to two further rooms previously used to house animals. These rooms could become two bedrooms and a bathroom.

The adjoining property is also for sale - see APF 4218 Cortijo Pablillo. If bought together, this property could make an guest annexe for the adjoining property, ideal for extended family, visiting guests, or as a rental income.