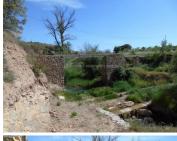

The house is set centrally in land of around 40.000m2 with a stream which usually runs all year. Below the house, the land is planted with almonds and olives, and across the stream there are four terraces also planted with almond & olive trees. The surrounding hillsides are planted with Spanish oak trees.