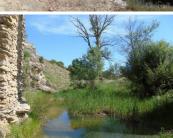

The house is set centrally in land of around 40.000m2 with a stream which usually runs all year. Below the house, the land is planted with almonds and olives, and across the stream there are four terraces also planted with almond & olive trees. The surrounding hillsides are planted with Spanish oak trees.