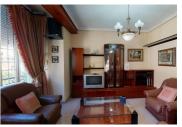

The first floor is made up of a spacious dining room, main bedroom which has its own bathroom, these two rooms occupy the entire façade of the house which, together with its large windows & west orientation, make these rooms very bright throughout the entire day. On the rest of the floor there are 4 more bedrooms & 2 bathrooms, all very well lit & ventilated as they all overlook interior patios. At the back of the house there is a large kitchen with a centre island alongside a dining room with a living area in which there is a fabulous fireplace. From this room we can enter a fabulous interior patio, from the interior patio we can access the laundry room & the terrace/solarium. On the terrace we can enjoy its spaciousness in countless activities without neglecting the fabulous city views. The house is located right next to the Teatro Circo (Theatre) in the city of Orihuela, a location that allows us to enjoy all the services. Do not miss this opportunity and make an appointment with us.