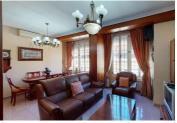

The first floor is made up of a spacious dining room, main bedroom which has its own bathroom, these two rooms occupy the entire façade of the house which, together with its large windows & west orientation, make these rooms very bright throughout the entire day. On the rest of the floor there are 4 more bedrooms & 2 bathrooms, all very well lit & ventilated as they all overlook interior patios. At the back of the house there is a large kitchen with a centre island alongside a dining room with a living area in which there is a fabulous fireplace. From this room we can enter a fabulous interior patio, from the interior patio we can access the laundry room & the terrace/solarium. On the terrace we can enjoy its spaciousness in countless activities without neglecting the fabulous city views. The house is located right next to the Teatro Circo (Theatre) in the city of Orihuela, a location that allows us to enjoy all the services. Do not miss this opportunity and make an appointment with us.