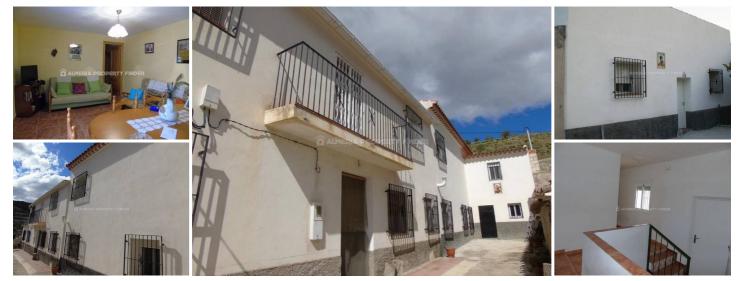

## 5 soverom Herregård til salgs i Oria, Almería

79.950€

Casa los Finos - A village house in the Oria area. (Renovated)

Reduced for quick sale! Fabulous 5/6 bedroom village house situated in a small rural hamlet near to the village of los Cerricos which has a supermarket and tapas bars. The hamlet is serviced by various mobile shops and the towns of Oria & Chirivel which offer all amenities are around a 20 minute drive.

With a total build size of 186m2, this two storey house is set in a plot of 174m2, and the price includes a separate plot of 367m2 which is situated a short stroll from the house and would be ideal for growing vegetables & fruit trees. The house has been renovated and modernised throughout, and could easily be converted to two separate dwellings, one on each floor.

From the rear of the house, a door opens to the top of the stairs with a few steps leading up to a landing area on the first floor. A part glazed door leads into a large living room with a built in display / storage cupboard and patio doors to a Juliet balcony. One end of the room has tiled walls and plumbing for a kitchenette to be added, and there is also a preparatory hole for a wood burner to be installed. Also on the first floor are two double bedrooms, one with a smaller adjoining bedroom which would be ideal for a dressing room or for conversion to an ensuite. The first floor shower room comprises a corner shower cubicle, WC, bidet and basin set in a vanity unit.

The ground floor has its own access from a gated patio to the front of the house. The front door opens into a lounge / dining room with a door leading through to the kitchen which is fitted with low level units, a gas hob, electric oven, double sink, gas water heater and fridge freezer. There are three double bedrooms on the ground floor, along with a bathroom comprising small bath with shower over WC bidet and bacin. There is also an under stairs utility area