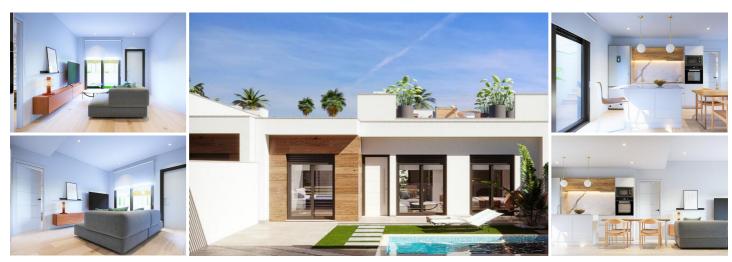

## 3 soverom Rekkehus til salgs i Dolores de Pacheco, Murcia 242.900€

Modern townhouses located in a luxurious complex of 12 homes, each with a private swimming pool. The houses are designed on one floor with terrace areas & a large solarium allowing you to enjoy all hours of sunshine, nearly every day of the year. Located almost in the centre of Dolores de Pacheco, in the province of Murcia. Offering a spacious, open-plan living/dining room with a fully fitted kitchen including electrical appliances: refrigerator, hob, oven, microwave, extractor hood & an island work area. 3 comfortable bedrooms with built-in & fully lined wardrobes & 2 modern bathrooms.

Also included: a summer kitchen on the solarium, pre-installation for a washing machine & pre-installation of air conditioning in the living room & the bedrooms. A private swimming pool, a shower & a parking space within the plot. This development is located in Dolores de Pacheco, Murcia, near Los Alcázares, surrounded by all the necessary services such as banks, pharmacies, health centre, schools & supermarkets; as well as places of leisure such as parks, sports facilities, shopping centres, prestigious golf courses & just 5 minutes by car from some of the most magnificent beaches of the Costa Calida. Excellent road networks to the international airports of Murcia & Alicante.

Prices from €242,900

You can acquire the home of your dreams, contact us now for more information!

- 🗀 3 soverom
- ♣ 160m² Tomtestørrelse
- Air Con (Pre-Installation)
- ▼ Fitted Kitchen
- Pharmacy Walking Distance
- Beach Within 5 minute drive
- Shops Walking Distance
- Driveway