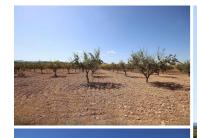

## Land til salgs i Pinoso, Alicante 70.995€

Building plot of land with almond trees. Building plot of land in Lel, near Pinoso, Alicante. It has a size of 25,000m<sup>2</sup> with mains water, and electricity next to the plot. Tarmac road access and great views. The plot has many almond trees.