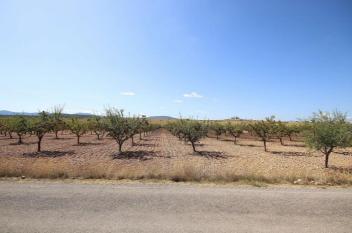

## Land til salgs i Pinoso, Alicante 70.995€

Building plot of land with almond trees. Building plot of land in Lel, near Pinoso, Alicante. It has a size of 25,000m<sup>2</sup> with mains water, and electricity next to the plot. Tarmac road access and great views. The plot has many almond trees.