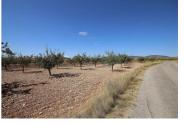

## Land til salgs i Pinoso, Alicante 70.995€

Building plot of land with almond trees. Building plot of land in Lel, near Pinoso, Alicante. It has a size of 25,000m<sup>2</sup> with mains water, and electricity next to the plot. Tarmac road access and great views. The plot has many almond trees.