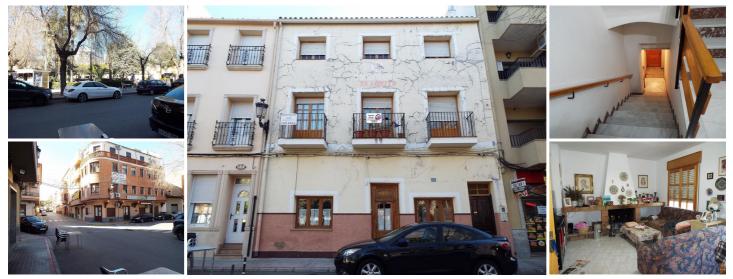

## 5 soverom Rekkehus til salgs i Ayora, Valencia 165.000€

Plaza Townhouse with 5 Bedrooms in Ayora. We are proud to present this former hotel, now a 5 Bedroom Townhouse, situated overlooking the town Plaza.

Entering the property, we come up to the first floor, which has a large entrance hall with built in storage cupboards, there are 4 double bedrooms, 2 bathrooms, a living and dining room with Juliet balcony, and kitchen. Also, there is a large central area which is open but has a Perspex roof covering, a great place to sit. To the back of this level, we come out into a small open area, with another building adjoining to the back. This is a very large room, and could be converted into more accommodation, it is currently used for storage and has a small sitting area outside at the back of the building, overlooked by the solid rock castle footings.

On the second floor, we have one huge open room, from here we can see the large steel beams that support the recently replaced roof. There is a fifth bedroom also on this level, and a small Solarium which overlooks the back of the building.

This property offers a great opportunity to be transformed back into a popular Town Hotel, or as apartments for rental income, and can also be a great family home, as it is now. The property was fully reformed throughout 15 years ago.