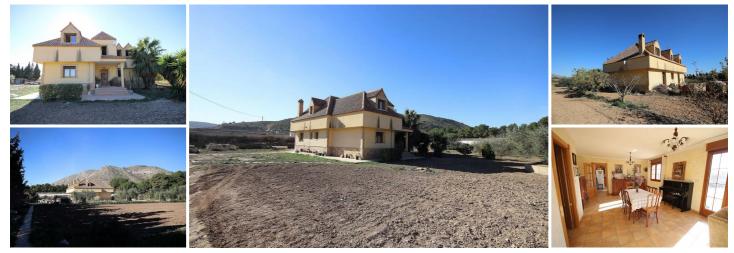

## 5 soverom Villa til salgs i Aspe, Alicante 449.000€

Large Detached Villa in Aspe. Detached Villa near Aspe, Alicante, with a size of 380m<sup>2</sup> and a plot size of 10.000m<sup>2</sup>, fully fenced. The property has 5 bedrooms, 3 bathrooms and one toilet, as well as a kitchen – dining room, lounge with a dining area and fireplace, and separate lounge/library area.

The garden has mature olive trees and a piece of land ideal for growing other trees or fruits/vegetables. Tarmac road access, mains water and electricity. Located less than 10 minutes drive from Aspe and Hondon de las Nieves. Next door is another plot of land with a kitchen/storage room that belongs to the same owners, sold separately (ref GMJ2241).