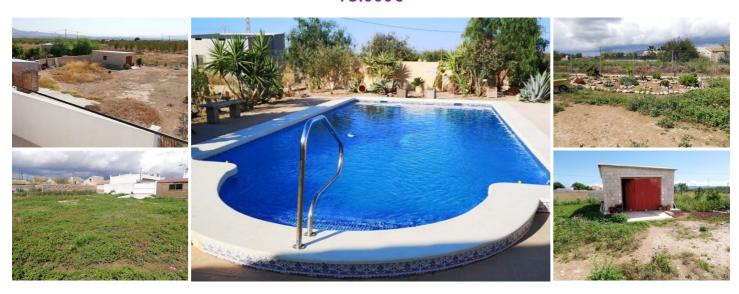

## Land til salgs i Fuente Alamo, Murcia 75.000€

Now reduced by 9500 Euros for a quick sale. Situated on the edge of a small Spanish village affording views across the countryside to the mountains of Sierra Carrascoy and Espuñas this versatile building plot has may features already in place.

In total the plot is approximately 2,000m2 with the main area of 1,350m2 fully walled and fenced.

To the front is the walled area featuring a large sliding electric gate with a pedestrian gate within. There is a large concrete parking area and the plot benefits from the following: several sheds/outbuildings including a 40m2 Garage and a large walled, well-established garden area with many exotic plants, trees and shrubs and a lovely 10m x 5m Swimming Pool surrounded by paved terracing, ideal for relaxation, bathing and entertainment.

Outside of the pool area is the main building section of the land with ample room for one or two detached properties and there are further planted areas containing Bougainvillea, Yucca, Oleander, Jasmin and many more. Building permission is easily obtainable from the local authorities of Fuente Alamo de Murcia.