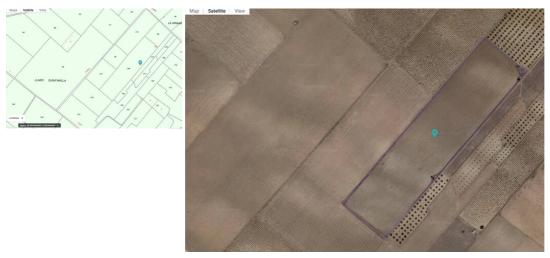

## Land Te koop in Yecla, Murcia 19.000€

This plot has a total of 15,429 square meters. It is composed of two plots. The first plot has 12,160 square meters and the second plot has 3,269 square meters. If you have any questions, do not hesitate to contact us to get more information. If you are looking for a plot, you are in the right place. We are specialists in the Costa Blanca and Costa Calida specialising in the Alicante and Murcia Inland regions with a particular emphasis on Elda, Pinoso, Aspe, Elche and surrounding areas. We are an established, well known and trusted company that has built a solid reputation amongst buyers and sellers since we began trading in 2004. We offer a complete service with no hidden charges or surprises, starting with sourcing the property, right through to completion, and an unrivalled after sales service which includes property management, building services, and general help and advice to make your new house a home. With a portfolio of well over 1400 properties for sale, we are confident that we can help, so just let us know your preferred property, budget and location, and we will do the rest.