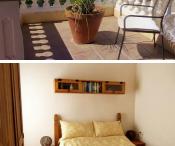

The main entrance leads from the front terrace into an open plan living room/dining area with a log burner and is equipped with tv and internet. Through an arch to the left is the fitted kitchen. The master double bedroom is ensuite and has a whirlpool bath with shower over. This bedroom also has french doors leading to the terrace and pool. There is a second double bedroom and a separate shower room.