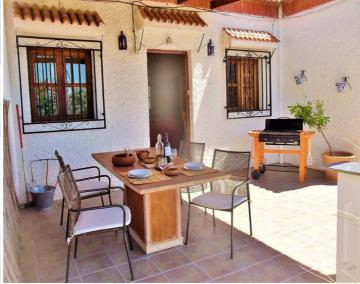

## 2 slaapkamer Landhuis Te koop in Valor, Granada

120.000€

This 2 bedroomed bungalow is at the end of a small terrace of five properties, it benefits by having a wrap-around terrace to the front and side, with the added bonus of a swimming pool which has sun most of the day. It is located in a small hamlet of around ten properties that is a quiet location and only five minutes by car from the village of Valor. This village has bars/restaurants, shops, doctors etc. The nearest coastal town is around fourty minutes away by car. The lovely pergola covered front terrace is ideal for outdoor entertaining and has plenty of room for a barbecue and dining table. There is gated access from this area to the side of the property where the pool is situated, surrounded by a large tiled terrace for sunbathing. The views from the terraces are stunning, down the valley to the sea and the surrounding mountains.

The main entrance leads from the front terrace into an open plan living room/dining area with a log burner and is equipped with tv and internet. Through an arch to the left is the fitted kitchen. The master double bedroom is ensuite and has a whirlpool bath with shower over. This bedroom also has french doors leading to the terrace and pool. There is a second double bedroom and a separate shower room.