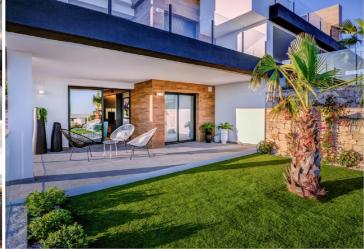

Ground floor apartment with contemporary style in Benitachell. The property consist of a large private terrace of 61m2 with open views. Inside the property we will find a dining-living room, open kitchen with american bar, 2 bedrooms and 2 bathrooms (one of which en-suite).