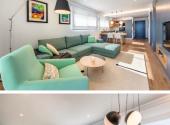

Ground floor apartment with contemporary style in Benitachell. The property consist of a large private terrace of 61m2 with open views. Inside the property we will find a dining-living room, open kitchen with american bar, 2 bedrooms and 2 bathrooms (one of which en-suite).