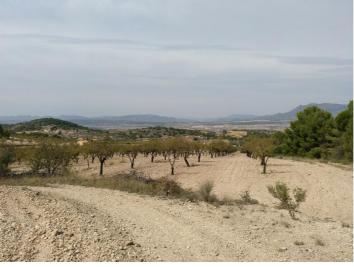

## Land Te koop in Abanilla, Murcia 22.950€

Plot of 5,020 square meters in terms of Abanilla. It has some fruit trees such as almond and olive trees. It is buildable. It has the possibility to put water and electricity. We are specialists in the Costa Blanca and Costa Calida specialising in the Alicante and Murcia Inland regions with a particular emphasis on Elda, Pinoso, Aspe, Elche and surrounding areas. We are an established, well known and trusted company that has built a solid reputation amongst buyers and sellers since we began trading in 2004. We offer a complete service with no hidden charges or surprises, starting with sourcing the property, right through to completion, and an unrivalled after sales service which includes property management, building services, and general help and advice to make your new house a home. With a portfolio of well over 1400 properties for sale, we are confident that we can help, so just let us know your preferred property, budget and location, and we will do the rest.