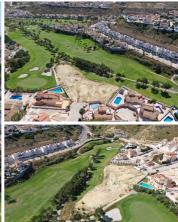

We offer this opportunity to help you deisgn and build a new home on the Quesada golf course.

The plot is 451m2 and has a build capacity of 30% meaning you can build a home of 135m2 on the ground floor but also add an upper level and basement if required. This offers an opportunity to build a 3 or 4 bedroom villa overlooking the golf course, large private pool and sun terrace, Mediterranean garden and a solarium.

Garden

Terrace

Scenic Views