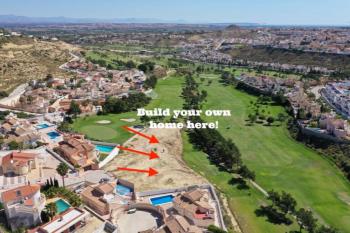

We offer this opportunity to help you deisgn and build a new home on the Quesada golf course.

The plot is 451m2 and has a build capacity of 30% meaning you can build a home of 135m2 on the ground floor but also add an upper level and basement if required. This offers an opportunity to build a 3 or 4 bedroom villa overlooking the golf course, large private pool and sun terrace, Mediterranean garden and a solarium.

If you would like more info about how to build your own home frontline golf plots for sale the contact the team today we are your local English speaking estate agents on Quesada golf and the surrounding area.

Looking for a new golf property for sale La Marquesa golf, then these golf plots for sale could be the perfect answer to your investment in Spain.

3 slaapkamers

451m<sup>2</sup> Perceelgrootte

Private Pool