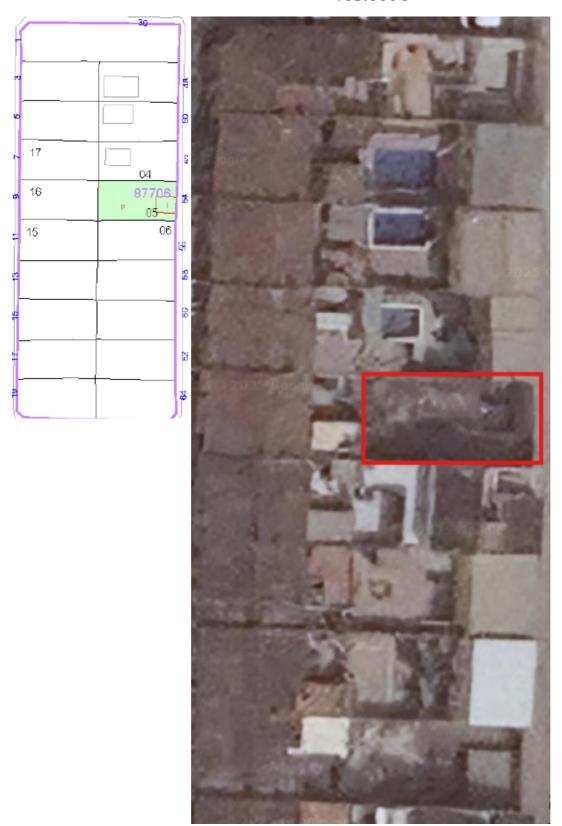

## Landhuis Te koop in Benijófar, Alicante 103.000€

Unique opportunity! Buildable plot in a prime residential areaFor sale: 196 m² plot, perfect for building your dream

| constructed area: 460 m² Ideal for developers, investors, or individuals looking for a well-located and high-potential propertyDon't miss out on this opportunity! Contact us for more details |             |                               |
|------------------------------------------------------------------------------------------------------------------------------------------------------------------------------------------------|-------------|-------------------------------|
|                                                                                                                                                                                                |             |                               |
|                                                                                                                                                                                                |             |                               |
| u 0 slaapkamers                                                                                                                                                                                | 0 badkamers | <b>♣</b> 196m² Perceelgrootte |
|                                                                                                                                                                                                |             |                               |
|                                                                                                                                                                                                |             |                               |
|                                                                                                                                                                                                |             |                               |