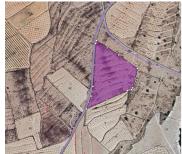

## Land Te koop in Pinoso, Alicante 32.000€

Large Plot with Building Potential – Lel, near PinosoThis 23,472 m<sup>2</sup> plot in Lel, just outside of Pinoso, offers a great opportunity for anyone looking to build a home in the countryside. With tarmac road access, this expansive parcel is classified as a potential building plot, allowing for construction of up to 2% of the plot size over two levels—ideal for a custom villa or rural retreat. Please note that the plot has no water or electricity connections. The plot is located just 3km outside of Pinoso and offers great views of the surrounding area. About the Area: Lel is a quiet hamlet located a short drive from Pinoso, one of the most sought-after towns in the inland Alicante region. Known for its wine production, welcoming community, and beautiful natural surroundings, Pinoso offers all essential amenities including supermarkets, schools, health services, bars, and restaurants. Alicante city, airport, and the coast are approximately 45 minutes away, making this location perfect for those who want rural living with easy access to urban convenience. We have a large portfolio of properties in the Costa Blanca and Costa Calida areas, specialising in country properties, villas, fincas, building plots and design and build options in the Alicante and Murcia regions with a particular emphasis on Elda, Monovar, Pinoso, Sax, Villena, Aspe, Fortuna, Albacete and many more surrounding areas. We have been established since 2004 and have decades of experience between the team which we bring to bear to help you find and secure your new dream home. We help you every step of the way to make sure your purchase in Spain is safe and hassle free. We are not here to sell you a property, we are here to help you realise your dream and find what is right for you. With us you are in the safest hands. Contact us now to have a no obligation chat about how you too can realise your dreams.