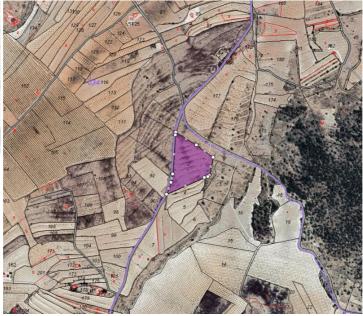

## Land Te koop in Pinoso, Alicante 32.000€

Large Plot with Building Potential – Lel, near PinosoThis 23,472 m<sup>2</sup> plot in Lel, just outside of Pinoso, offers a great opportunity for anyone looking to build a home in the countryside. With tarmac road access, this expansive parcel is classified as a potential building plot, allowing for construction of up to 2% of the plot size over two levels—ideal for a custom villa or rural retreat. Please note that the plot has no water or electricity connections. The plot is located just 3km outside of Pinoso and offers great views of the surrounding area. About the Area: Lel is a quiet hamlet located a short drive from Pinoso, one of the most sought-after towns in the inland Alicante region. Known for its wine production, welcoming community, and beautiful natural surroundings, Pinoso offers all essential amenities including supermarkets, schools, health services, bars, and restaurants. Alicante city, airport, and the coast are approximately 45 minutes away, making this location perfect for those who want rural living with easy access to urban convenience. We have a large portfolio of properties in the Costa Blanca and Costa Calida areas, specialising in country properties, villas, fincas, building plots and design and build options in the Alicante and Murcia regions with a particular emphasis on Elda, Monovar, Pinoso, Sax, Villena, Aspe, Fortuna, Albacete and many more surrounding areas. We have been established since 2004 and have decades of experience between the team which we bring to bear to help you find and secure your new dream home. We help you every step of the way to make sure your purchase in Spain is safe and hassle free. We are not here to sell you a property, we are here to help you realise your dream and find what is right for you. With us you are in the safest hands. Contact us now to have a no obligation chat about how you too can realise your dreams.