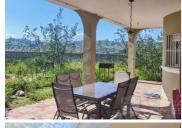

The gardens are walled but requires gates to secure the grounds making it secure for your pets. There is a lovely covered terrace that could benefit from having glass curtains or fly screens added making it the perfect place to sit and take in the views all year round. The front door leads into a bright open plan lounge/diner with a grand marble staircase leading to the first floor. The lounge has a log burner for the Winter months. The modern kitchen is fully fitted with ample worktops and cupboard space and double doors leading outside with room for a table and chairs. There is a ground floor shower room with window, large walk in shower, WC and vanity wash basin. There are two double bedrooms on the ground floor. On the first floor there are two further double bedrooms and a bathroom. The landing has a window with doors leading to all rooms. The main double bedroom is bright and airy and has fitted wardrobes, triple windows and a door leading out to a terrace with fabulous views. The 4th bedroom has fitted