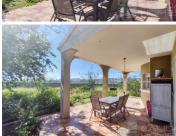

The gardens are walled but requires gates to secure the grounds making it secure for your pets. There is a lovely covered terrace that could benefit from having glass curtains or fly screens added making it the perfect place to sit and take in the views all year round. The front door leads into a bright open plan lounge/diner with a grand marble staircase leading to the first floor. The lounge has a log burner for the Winter months. The modern kitchen is fully fitted with ample worktops and cupboard space and double doors leading outside with room for a table and chairs. There is a ground floor shower room with window, large walk in shower, WC and vanity wash basin. There are two double bedrooms on the ground floor. On the first floor there are two further double bedrooms and a bathroom. The landing has a window with doors leading to all rooms. The main double bedroom is bright and airy and has fitted wardrobes, triple windows and a door leading out to a terrace with fabulous views. The 4th bedroom has fitted