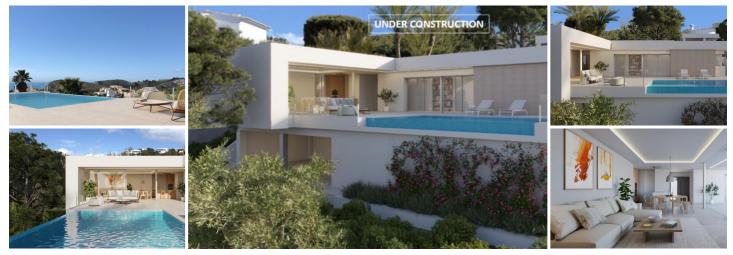

## 3 slaapkamer Villa Te koop in Benitachell, Alicante

1.175.000€

This beautiful, unique villa is located in Cumbre del Sol and offers magnificent views over the Mediterranean azure sea and the cliffs of Benitachell. Idyllic beaches are less than a km away, the tourist fishing village of Moraira just 10 minutes away and the sandy beach of Jávea just under 20 minutes away. The villa is southwest facing and consists of one floor which ensures utmost comfort. There is a spacious living-dining room, an open kitchen with adjacent laundry room, a double bedroom with an en suite bathroom and two double bedrooms sharing a bathroom. From the living room there is direct access to the terrace at the infinity pool through large sliding windows. The villa is currently under construction.