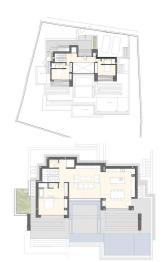

## 5 slaapkamer Villa Te koop in Javea, Alicante

Luxury new construction villa with sea views for sale in Javea, located in one of the most prestigious areas of the Costa Blanca: La Granadella, known for its natural park and its famous beach with crystal clear waters. Thanks to its unique location, this villa offers breathtaking sea and mountain views, and benefits from an ideal south-facing orientation. This elegant designer villa is located on a plot of 925 m² and has a total built-up area of 677 m², distributed on three levels. Upon entering on the second floor is a stylish entrance hall with an internal staircase and elevator. Here you will also find two double bedrooms, each with an en-suite bathroom and private terrace. On the first floor you will find a spacious living room with a fully equipped open kitchen. From the living room you have direct access to the large terrace of 140 m² with an infinity pool, where you can enjoy spectacular views of the sea and Granadella beach. Also on this level are a guest toilet and the master bedroom with en-suite bathroom. The first floor offers an additional double bedroom with en-suite bathroom, an office/bedroom with en-suite bathroom, a multipurpose room that can serve as a gym or home cinema, a storage room and a technical room. Built according to the latest trends and with the highest quality materials, the villa offers everything for comfortable and safe living. It is equipped with a home automation system, underfloor heating, air conditioning, video intercom and an alarm system with motion detectors. The villa already has a construction license allowing construction to start immediately. A unique opportunity to acquire a villa close to one of the most beautiful beaches in Spain!