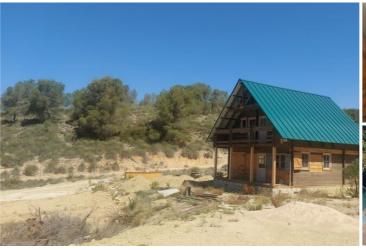

## 3 slaapkamer Landhuis Te koop in Jumilla, Murcia 625.000€

2 Properties (For completion) 3 Bedrooms 2 Bathrooms Planning for 2 more properties Planning for 9x24m2 indoor barns 140,000m2 plots Cave house in the mountainsProperty Highlights:Project 1: Home & EquestrianCharming Wooden Farmhouse: 2 bedrooms, 100m<sup>2</sup> across two floors, fully plumbed with mains water and an eco-friendly septic tank. Equestrian Facilities: 6,000m<sup>2</sup> plot, fully fenced, with plans for a 9x24m2 barn with indoor stables with individual paddocks leading off the back, complete with a 3m overhang on each end for additional shade, all weather riding arena ,Solar panels needed for electricity.Project 2: White Chalet Tourist ComplexReady-Built Wooden Chalet: Comes with water connections and a leveled plot. Expansion Potential: Planning approved for another 2 x 100m<sup>2</sup> property (Solid build or wood) with plunge pools, large decking, parking, and separate gardens. Tourism-Approved: Greenlit by the Murcian Tourist Board.Project 3: Cave HouseCave House: Ruin overlooking the valley and pool area, perfect for reforming into a private home with a 1,000m2 plotStunning Views: The ccave house sits in a hilside overlooking the pila national park, with amazing views of the valleys. Additional Features: Land: Over 140,000m<sup>2</sup> of beautiful plots with almond trees, mountains, and bushlands. Natural Resources: Includes a natural spring with free water and mains water connections. Why Invest Now? Rare Equestrian Project: One of the region's most unique opportunities. Greenlit and Ready: Approved project with immediate construction potential. Scenic and Strategic: Located in a renowned national park with incredible natural beauty. Act Fast! This is a rare chance to invest in a project with immense potential and stunning natural surroundings. Visit us and see the possibilities for yourself. Features General2 Floors 1 Living room 3 Bedrooms 2 bathrooms 2 Toilets 2 Terraces (20 m2) Attic Pantry Private garage Independent apartmentSurfacesPlot: 140.000 m2 Built: 200 m2 Useful: 200 m2StatusYear of construction: 2023 To reformEquipmentgardens Separate kitchenServicesWaterQualitiesPallet flooring Double glazing Wood carpentry