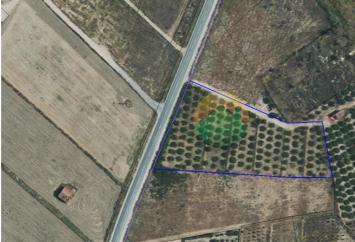

## Land Te koop in Alhama de Murcia, Murcia 59.000€

Plot of rustic land 7.400m2. Direct access from the national road RM-603. Well connected just 5 minutes from Alhama de Murcia. Close to amenities. According to the town hall, a 130m2 house could be built with a license. This needs to be verified. A modular house is an option built within 90 days. Apropriate permits and procedures would be required. No water or electric connections. The adjoining plots do have them, so it would be an easy process. This plot is very close to the Condado de Alhama golf course. The Sierra Espuña National Park is nearby, where you will find a large number of leisure activities, wildlife or simply enjoy the restaurants. Both airports are closeby Alicante just over 1 hour & Corvera airport is just 30 minutes. Mazarron is just under a 30 minutes drive. Mazarrón Bay is also the ideal setting for lovers of active tourism focused on water sports, with multiple possibilities such as sailing, sport fishing or diving. Mazarrón is one of the traditional sun and beach destinations in the Region of Murcia with more than 35 km of coastline, much of which is unspoiled coast. Numerous beaches in Mazarrón Bay have been awarded the Blue Flag thanks to the quality of bathing and their services. Mazarrón beaches are certified with the Q for quality for the following beaches; Playa de Bahía, Playa de Bolnuevo, Playa del Castellar, Playa Nares, Playa de Rihuete.