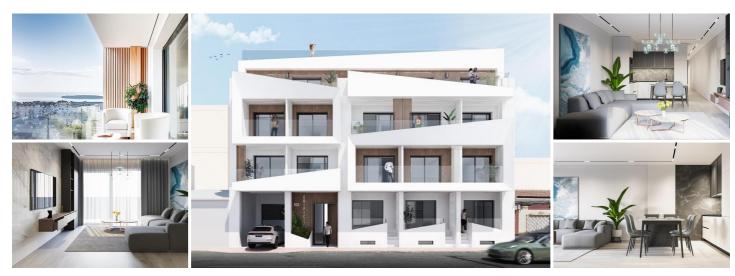

## 2 slaapkamer Appartement Te koop in Torrevieja, Alicante 342.000€

Modern Apartments Just 250m from El Cura Beach in TorreviejaNew Development in Prime LocationThis newly built apartment building is located just 250 meters from the famous El Cura Beach in Torrevieja, offering residents easy access to one of the most popular beaches in the area. The building consists of 17 units, featuring 1 and 2-bedroom apartments, each with 1 or 2 bathrooms. Additionally, there are penthouses available with private solariums and stunning sea views, perfect for enjoying the Mediterranean lifestyle.Premium Amenities for RelaxationResidents can take advantage of the rooftop community pool and solarium, ideal for unwinding after a day at the beach. The building also offers optional underground parking spaces and storage rooms, available for an additional cost, providing extra convenience and security for residents.Vibrant City Life in TorreviejaTorrevieja is a lively city known for its year-round cultural and recreational activities, making it a great destination for both permanent residents and vacationers. With a mild climate and over 300 days of sunshine annually, the area is perfect for those who enjoy outdoor activities and beach life.Ideal Location with Easy Access to Points of InterestThis property is ideally located close to all essential services, including supermarkets, restaurants, and entertainment venues. Major points of interest are easily accessible: Alicante Airport is just 45 km away. Several Golf Courses within 7-10 km. Zenia Boulevard Shopping Center is only 8 km away. The port of Torrevieja is just 2 km from the building.Enjoy modern living by the sea in a vibrant and well-connected area with everything you need just a short distance away.