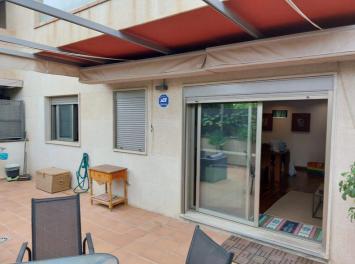

It is a ground floor with very good qualities and with a huge outdoor terrace of 50 m2. The state is excellent. 3 bedrooms.

Two bathrooms (marble)

Very spacious living room.

Large terrace of 50 m2 with awning that can be glazed and attached to the house as other owners have done. Floating floors.

Includes a parking space and storage room

Urbanization with swimming pools, gym, spa, paper courts, gazebo, security and concierge, large gardens.

You can walk in minutes:

- 50 meters (cross the street) from the shopping center with Carrefour, La Canasta, Burger King, 100 Montaditos, dentist's office, jewelry store, Banco de Santander branch, Post Office, Lotteries, Optics, Gamer, Tiend animal, Aldany Hairdressers, pizzeria,...
- 400 meters from Mercadona and Beltran supermarkets (with Palmeras Kiki)
- 400 meters from two gyms and a huge greengrocer.