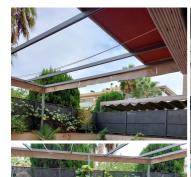

It is a ground floor with very good qualities and with a huge outdoor terrace of 50 m2. The state is excellent. 3 bedrooms.

Two bathrooms (marble)

Very spacious living room.

Large terrace of 50 m2 with awning that can be glazed and attached to the house as other owners have done. Floating floors.