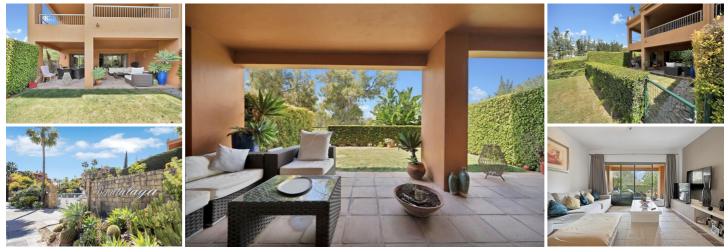

## 2 slaapkamer Appartement Te koop in Benahavis, Málaga 409.000€

Discover a unique opportunity to own a bright and spacious ground-floor corner apartment in the exclusive Benatalaya Urbanization. This south-west-facing property is perfectly positioned to enjoy both morning and afternoon sun, with stunning views overlooking the serene Atalaya Golf Course.

Inside, the apartment features two generously sized bedrooms and two modern bathrooms, offering comfort and privacy. The open layout and ample natural light create a tranquil and inviting living space.

Residents of Benatalaya enjoy a host of premium amenities, including multiple swimming pools, a fully equipped spa, a gym, and meticulously maintained gardens. The complex also offers 24-hour gated security, ensuring peace of mind.