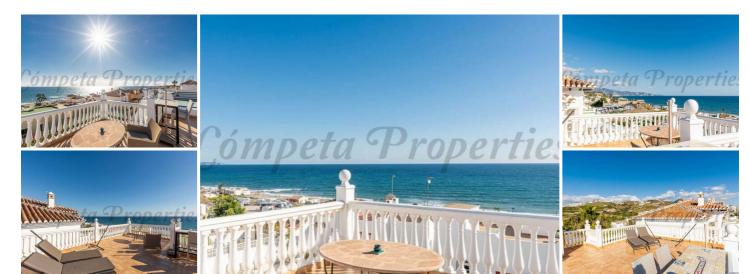

The top level of the home is crowned by a spectacular solarium terrace. This private retreat provides the perfect vantage point to soak in panoramic views of the sea while enjoying the serene ambiance of sunrises and sunsets. Whether used for relaxation or entertaining, this space is a true highlight of the property.

The main floor exudes warmth and functionality, with an open-plan dining area that seamlessly flows into a welcoming living room. The fully equipped kitchen is both practical and stylish, offering everything you need for preparing meals and entertaining guests. A convenient guest toilet is also located on this level. From the main floor, step out onto a spacious terrace that invites outdoor dining, lounging, or simply taking in the fresh coastal breeze.