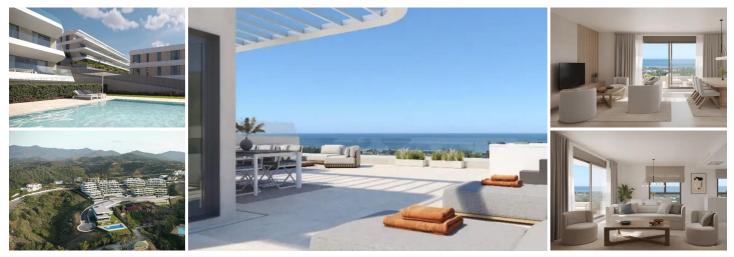

## 2 slaapkamer Appartement Te koop in Estepona, Málaga 665.000€

"Libella is located in a unique enclave, next to Selwo Park. From your new home you will have unbeatable views and common areas that will not leave you indifferent. The nature of the environment, the views, terraces and common areas make Libella the house you have always dreamed of. Libella is located in a privileged location, surrounded by green areas. The plot has easy access to the A7 road that easily connects with the Ports of Sotogrande and Puerto Banús in Marbella.

Swimming pools, Solarium, Social club (fitness room, coworking) Sea views

🛤 2 slaapkamers

earlybird

🎽 🛛 2 badkamers

✤ 97m<sup>2</sup> Bouwgrootte

Onroerend goed op de markt gebracht door Early Bird Investments