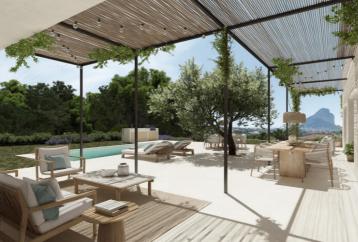

## 4 slaapkamer Villa Te koop in Calpe, Alicante

2.450.000€

This beautiful Mediterranean new build villa is located on a sloping plot of 1079 m2 which coincides with an excellent south-east orientation and offers beautiful views of the sea and the Peñon de Ifach. The exceptional thing about this plot is that it borders rustic land, so we have a house on urban land with the feeling of living in a Mediterranean forest with sea views. The decision was made to move as little earth as possible and to blend the villa into the natural relief of the plot. The house is designed in an L-shape which frees up the maximum space within the plot. One wing has two floors, the other only one. All rooms have a south or east orientation and enjoy extraordinary views of the sea and a Mediterranean forest. The house has a strong link with the outdoor spaces, the interior merges with the outside and this brings nature into the house. The outdoor areas are occupied most months of the year as an extension of this house. In the east wing of the ground floor there is the heart of the house, the kitchen overlooking the garden and pool, the dining room and a living room with fireplace, all this space is connected to the outside with bright, traditional Mediterranean verandas covered with reed. The south wing houses on the ground floor an attractive and spacious living room that is very open to the outside, but also opens onto an English patio, which gives us exceptional cross ventilation and great spatial richness. This light source also illuminates a multi-functional space, ideal for a music room, gym, yoga practice, games room... or the owner's dream. From the large living room you can access the master suite, giving you independence from the rest of the upstairs bedrooms. This bedroom has an attractive layout, where the dressing room and the bathroom connect in a circular manner without having to pass through the rest area, but the most attractive aspect is without a doubt the private connection from this suite with again a covered terrace with a Mediterranean veranda and view of the pine forest and the sea. leads, with two bedrooms and three bathrooms, linked to a continuous balcony overlooking the sea and the Ifach Rock. Finally, a living area (which can be converted into a third bedroom) with access to two opposite terraces, again cross ventilation runs through the house. More information on request