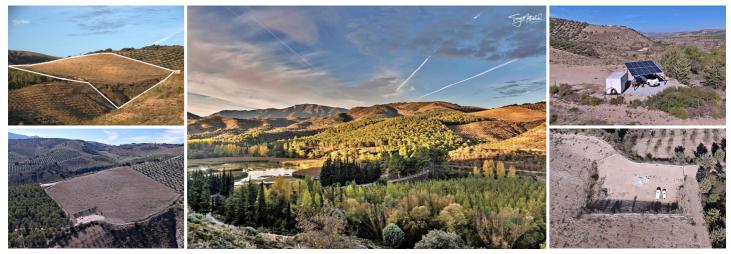

## Land Te koop in Alhama de Granada, Granada 138.000€

Superb investment opportunity in Alhama de Granada. This great project has come onto the market offering an opportunity to build a single storey country house located in a much sought after location with three-hundred-and-sixty-degree mountain and countryside views.

Planning permission has recently been granted to construct a holiday home which will sit at the head of this impressive plot which has good access and situated just a five-minute drive from the centre of Alhama de Granada a two-minute drive from the hotel/restaurant El Ventorro and the restaurant/swimming pool of Pata Loco. (can be walked in fifteen minutes). The plot of land is 34,708 m2 in total. It has an area of 29,180 m2 which has, in the last two years been cleared and planted with 500 olive trees. Within another two years these young trees will be producing good 'Hojiblanca' olives, which will provide an income for the project. At the bottom of the olive grove the land actually extends down into a small valley where the additional five and a half thousand square metres are located. This part of the land is quite steep but provides additional boundary space between this plot and adjoining land a great natural run off for rain water. In the top left-hand corner of the olive grove a flat area has been created to build a single storey country house. The planning consent of a maximum of 150 m2 of build with 130 m2 for the accommodation and 20 m2 for covered terracing. The current plans are for a two-bedroom (both en-suite) property with a large open living area which also has a small bathroom. The property has been designed to be oriented towards south west from the front elevation and north east from the rear elevation providing the best of the outstanding views in both directions. The mountains of the Sierra Almijaras, including La Maroma to the front and the mountains of La Parapanda and Sierra Elvira, plus the natural gorge of Alhama to the rear. This elevated platform for the house currently sits on a private water well which sits 203 metres below ground. The water pump is currently powered by solar panels and produces around 1,200 litres per day which is pumped up to the highest point of the land where it is stored in a holding tank of 25 000 litros. The water supplied from the nime can then be gravity fed from the tank to the new