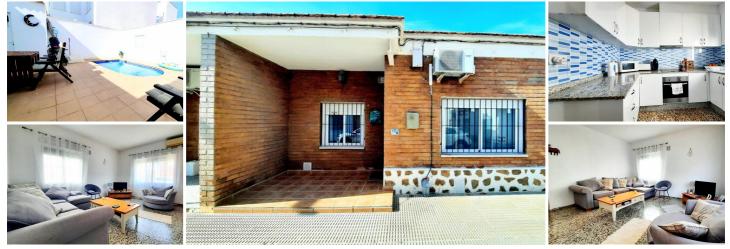

## 3 slaapkamer Villa Te koop in San Pedro del Pinatar, Murcia

160.000€

5 Real Estate are very pleased to be marketing this 3 bedroom. 1.5 bathroom bungalow with private pool in San Pedro del Pinatar

Good central location with access to the Mediterranean sea on Mar Menor and a 10 min walk to the town square of San Pedro del Pinatar where there are bars, cafes, shops, banks etc

Through the front door leads into a spacious living room with double aspect windows. From here there are 3 spacious bedrooms, a modern refurbished shower room and a large modern refurbished fully fitted kitchen. From the kitchen there's a door to the rear terrace and private pool. There's space here to dine, sunbathe and there's a toilet here with shower. The house has double glazing throughout and is being sold fully furnished