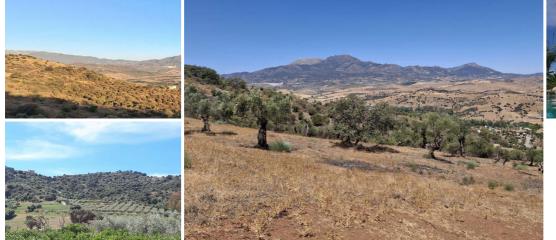

## Residential Plot, Coín, Inland fromMalaga Garden/Plot 25000 m<sup>2</sup>.

For Sale,60 acres (240000mtr2) being sold which can be divided into a maximum of 3 individual building plots minimum size per plot is 25,000mtr2.,

with fantastic views, water, electricity, excellent road access, 12 minutes from the centre of Coin, with a negotiable price in the region of  $12 \in M2$ , 25,000mtr2 =  $\leq 300,000$  and the possibility of a private mortgage.

A private 60 acres of land at the feet of the National Park of the Sierra de las Nieves with magnificent views across the Guadalhorce Valley and Río Grande.

The owner has constructed his family home on one part of the finca.

The entrance to the finca is off the recently resurfaced

Camino Rural Río Grande, and each plot for sale will include road access, 3 phase electricity and water connection. The owner can introduce the purchaser to a highly qualified and respected Spanish Architect who speaks both Spanish and English to design the villa, according to clients' instructions but in keeping with the countryside around and in accordance with both the law of Andalusia and the local laws of the municipality of Coin who will issue the construction licence and the licence of occupation.

The laws of construction on these rustic plots govern the position, size and height of a single family villa and are as follows:

A minimum plot size of 25000 square meters. ( 6.2 acres )

- 🖛 0 slaapkamers
- ✤ 25.000m<sup>2</sup> Perceelgrootte
- Condition New Construction
- Views Panoramic
- 🖺 0 badkamers
- Setting Country
- Views Mountain
- Category With Planning Permission
- ✤ 250m<sup>2</sup> Bouwgrootte
- Setting Close To Town
- Views Country