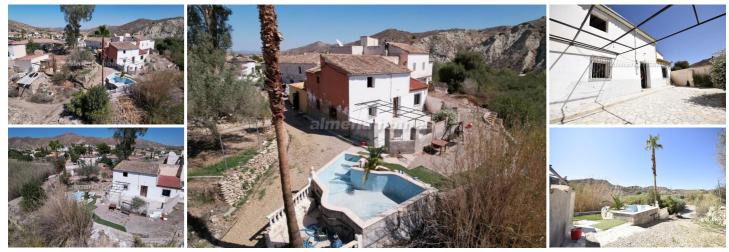

## 5 slaapkamer Landhuis Te koop in Arboleas, Almería

124.995€

Reduced to sell! Exclusively presented by Almeria Homes is this spacious semi-detached country house located in a prime position offering fantastic views, just a short drive from Arboleas. Set on an approximately 850 m<sup>2</sup> plot, the property offers plenty of potential with 5 bedrooms, 2 bathrooms, and a floor area of approximatelty 200 m<sup>2</sup>. While it does require some renovation, the structure is in good condition, giving you the opportunity to create something truly special.

Upon arrival, you'll find a large detached garage of approximately 30 m<sup>2</sup> offering space for storage and parking. By the garage there is a driveway offering ample space for parking. The driveway is flanked by a lovely garden with a mature eucalyptus tree and a rockery border. Across the driveway, there's an above-ground plunge pool with excellent views, as well as a garden area perfect for seating or further landscaping.

At the front of the house, an enclosed marble-paved terrace offers ample seating space and spectacular views. The front door opens into a large entrance hall with traditional wooden beams. To the left is a kitchen that has been newly rendered, and to the right is a double bedroom. Moving further, you enter a spacious living room with a feature fireplace, wooden beams, and a ceiling fan. Off the living room is a small room that could serve as an office, leading to a shower room. There's also an inner hall providing access to a private courtyard and the large master bedroom with an en-suite shower room and air conditioning.

Upstairs, the first floor features three more bedrooms, all with wooden beams. One of these is exceptionally large and offers enough space to add an en-suite, complete with air conditioning.

The gardene and exterior of the property would benefit from some updates, but with a bit of imagination, this bouse