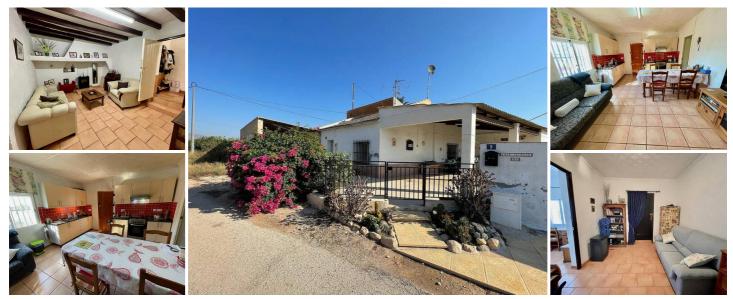

## 3 slaapkamer Landhuis Te koop in La Murada, Alicante 130.000€

This is a lovely traditional 3-bedroom Country Property for sale in Orihuela, on a plot of 343m2. There is, however, an additional plot of 3902m2.

It has a large kitchen/dining room which is easily big enough to sit a family of 8 people round the dining table, in this room there is also a fully fitted and operational open fire-place, ideal for family dining and entertaining. The kitchen is fully equipped with a gas cooker and a full-sized fridge freezer.

From the kitchen-dining room, a hallway takes you through towards a cosy, comfortable living room and the family bathroom.

In addition, there is a small craft or reading room and two double bedrooms, one of which comes with built-in wardrobes.

Upstairs is a large room that could be made into another bedroom, with access to a private solarium offering stunning views of the countryside and mountains; the master bedroom still has the original wooden beam ceiling.

Outside, the property boasts a fully fitted outdoor kitchen; once again, this comes complete with gas cooking facilities, a brick-built BBQ, and a five-person fully operational jacuzzi-whirlpool bath. A covered terrace gives you ample space to enjoy the direct sun or seek the shade, whichever you prefer.

Opposite the property is a covered carport which is large enough to cover and protect two family-sized cars, and a huge garage, ideal for storage or turning into a child's play area, office, or home gymnasium.