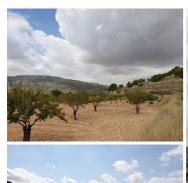

## Land Te koop in Pinoso, Alicante

28.995€

Plot of 11554 square meters of land with almond trees and incredible views over vineyards and orchards. The plot has more than 10,000 m<sup>2</sup> which means it is a legal building plot for the area and you are allowed to build a house of 230 m<sup>2</sup> with two floors which gives you a total area of 460 m<sup>2</sup> buildable area. Ideal for those who are looking for a quiet location yet less than five minutes drive to the nearest town with all your day-to-day facilities. There is no facilities currently to the plot so you would need to consider solar panels and a water deposit. There is irrigation water available in the area which can be bought subject to availability. We also specialise in helping you design and build your dream home, with over 15 years experience in the area we make it easy for you to realise your dreams. We help you as much or as little as you need and with us you are in the safest hands. If you need more information, please do not hesitate to contact us to arrange a visit, we will be happy to help you!We are specialists in the Costa Blanca and Costa Calida specialising in the Alicante and Murcia Inland regions with a particular emphasis on Elda, Pinoso, Aspe, Elche and surrounding areas. We are an established, well known and trusted company that has built a solid reputation amongst buyers and sellers since we began trading in 2004. We offer a complete service with no hidden charges or surprises, starting with sourcing the property, right through to completion, and an unrivalled after sales service which includes property management, building services, and general help and advice to make your new house a home. With a portfolio of well over 1400 properties for sale, we are confident that we can help, so just let us know your preferred property, budget and location, and we will do the rest.