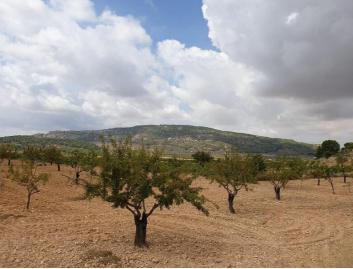

## Land Te koop in Pinoso, Alicante

28.995€

Plot of 11554 square meters of land with almond trees and incredible views over vineyards and orchards. The plot has more than 10,000 m<sup>2</sup> which means it is a legal building plot for the area and you are allowed to build a house of 230 m<sup>2</sup> with two floors which gives you a total area of 460 m<sup>2</sup> buildable area. Ideal for those who are looking for a quiet location yet less than five minutes drive to the nearest town with all your day-to-day facilities. There is no facilities currently to the plot so you would need to consider solar panels and a water deposit. There is irrigation water available in the area which can be bought subject to availability. We also specialise in helping you design and build your dream home, with over 15 years experience in the area we make it easy for you to realise your dreams. We help you as much or as little as you need and with us you are in the safest hands. If you need more information, please do not hesitate to contact us to arrange a visit, we will be happy to help you!We are specialists in the Costa Blanca and Costa Calida specialising in the Alicante and Murcia Inland regions with a particular emphasis on Elda, Pinoso, Aspe, Elche and surrounding areas. We are an established, well known and trusted company that has built a solid reputation amongst buyers and sellers since we began trading in 2004. We offer a complete service with no hidden charges or surprises, starting with sourcing the property, right through to completion, and an unrivalled after sales service which includes property management, building services, and general help and advice to make your new house a home. With a portfolio of well over 1400 properties for sale, we are confident that we can help, so just let us know your preferred property, budget and location, and we will do the rest.