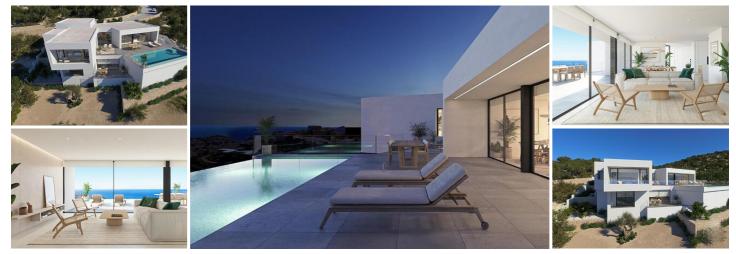

## 3 slaapkamer Villa Te koop in Benitachell, Alicante

2.221.850€

NEW BUILD LUXURY VILLA IN CUMBRE DEL SOL

Cumbre del Sol is a place where you can enjoy both nature as well as the sun and sea. This luxury villa offers peace and comfort so the owner can relax peacefully with an incredible sea view. Could this be your future home?

New Build villa design combines in a stylish and functional way a truly modern architecture. On its façade, characterized by large geometric figures created based on straight lines and the shape of cubes, the colour white dominates, giving the villa an elegant design as well as minimalistic. It's garden, 100% mediterranean in style, has stone walls which help to integrate the villa with its surroundings.

The living area is on the same floor. A spacious kitchen with a centre island equipped with top brand electrical appliances, a large living room and terrace with an amazing view of the Mediterranean sea.

The living room has a very warm and cosy design. It consists of a large room, which could be divided into two rooms for more privacy.

On the same floor, we can find the main suite with its own bathroom and private terrace, where you can enjoy the lovely weather and the sea views from the privacy you have from being in your own room.

On the bottom floor there are two large bedrooms, each with their own bathroom and terrace, where you can enjoy the outdoors. There is also a small living room on this floor, where you could read, meditate, or just relax.