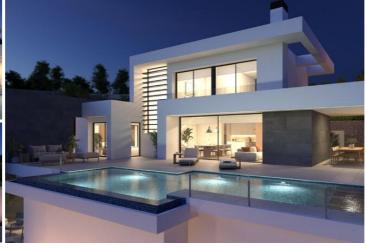

## 3 slaapkamer Villa Te koop in Benitachell, Alicante

1.745.000€

NEW BUILD VILLA WITH THE SEA VIEWS IN CUMBRE DEL SOL

New Build luxury villa with private pool and sea views in the Residential Resort Cumbre del Sol, in Benitachell, on the Costa Blanca North, between Alicante and Valencia city.

A modern design and an elegant and bright layout are the keys to this villa with 3 bedrooms, all with en-suite bathrooms, with the master bedroom also having a large dressing room. The ground floor of this property allows us to extend it to 4 bedrooms.

The main floor is characterised by open-plan spaces, where the kitchen and living-dining room are joined together and open onto the main terrace with a beautiful private infinity pool and the porch.

Its layout and design have been conceived to make the most of the sea views, both from the bedrooms and from the living-dining room. At the same time, special attention has been paid to privacy, incorporating a vertical wall that not only provides privacy to the main terrace, but also stands out as a decorative element.

A comfortable and sustainable villa, with underfloor heating through aerothermal heating, fireplace, installation of a self-consumption photovoltaic system, pre-installation of the necessary plug for charging electric cars, selection of materials that provide quality and warmth to the house.