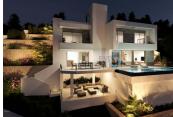

The luxury villa with garden and private swimming pool is distributed over three floors, the access located on the top floor, where we have the parking and the lift that connects the entire house. On the middle floor are located the bedrooms, a total of 3 bedrooms all with access to terrace, a luxury to wake up going out to the terrace to breathe fresh air and start the day watching the Mediterranean.

The ground floor, a large living area full of light, conected to the kitchen and the exterior, which makes this room the heart of the house.

The outdoor spaces of this luxury villa have been taken care of in detail, a garden adapted to the plot, with terraced walls that generate various spaces and levels, and a large terrace with an infinity pool that merges with the sea, are its most characteristic elements.