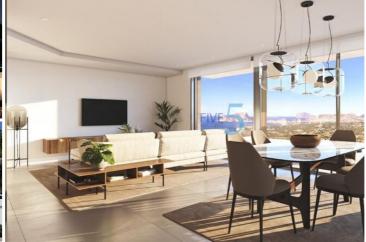

The ground floor, a large living area full of light, conected to the kitchen and the exterior, which makes this room the heart of the house.

The outdoor spaces of this luxury villa have been taken care of in detail, a garden adapted to the plot, with terraced walls that generate various spaces and levels, and a large terrace with an infinity pool that merges with the sea, are its most characteristic elements.