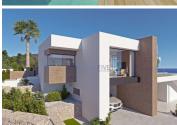

The geometric shapes that outline the exterior structure are clad in glass and sheets of natural stone in grey, which contrasts with the white of the façade. The cube that houses the terrace of the master bedroom stands out, jutting out and directly overlooking the sea.