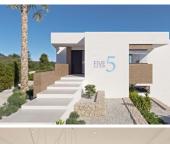

The geometric shapes that outline the exterior structure are clad in glass and sheets of natural stone in grey, which contrasts with the white of the façade. The cube that houses the terrace of the master bedroom stands out, jutting out and directly overlooking the sea.