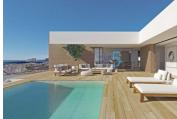

The living room, dining room and kitchen are linked to the exterior, thanks to the use of glass walls that favour a permanent visual connection with the sea.

The terrace of more than 70m<sup>2</sup> is dominated by an infinity pool. The house is complemented by a multi-purpose basement with two porches and a garage.

The geometric shapes that outline the exterior structure are clad in glass and sheets of natural stone in grey, which contrasts with the white of the façade. The cube that houses the terrace of the master bedroom stands out, jutting out and directly overlooking the sea.