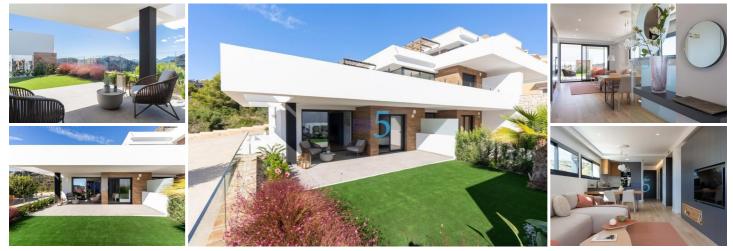

## NEW BUILD APARTMENTS IN CUMBRE DEL SOL

New Built apartments with a modern architecture, with 3 bedrooms and 2 bathrooms, kitchen open to the living room, with various models to choose from, terrace and garden on the ground floor apartments, and solarium on the top floor, all distributed to make the most of the space, taking advantage of the Mediterranean light and offering a plus of comfort in your day to day.

The equipment in the apartments are also oriented to comfort with under-floor heating, hot and cold air conditioning by conduits with thermostat in the living room, hot water by Altherma system, electrical appliances are included and a project of decoration to give them style and warmness.

The communal areas are designed for relax and enjoy as a family, with pool surrounded by large terraces to enjoy the sun, playground for kids, social club, gardens and parking areas.

Within a short distance to Cala del Llebeig, the urban core of Moraira and all the services that Residential Resort Cumbre del Sol is equipped with.