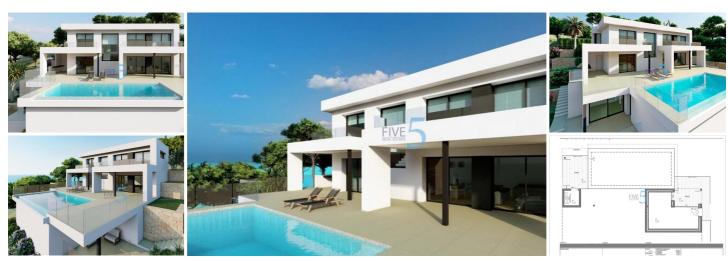

## 3 slaapkamer Villa Te koop in El/Benitachell Poble Nou de Benitatxell, Alicante 2.195.000€

NEW BUILD LUXURY VILLA IN CUMBRE DEL SOL

To relax and get away from it all, surrounded by incredible sea views; it is possible in this exclusive villa located in the Residential Resort Cumbre del Sol.

New Build Luxury villa is distributed over several floors, in open and comfortable spaces, where the interior/exterior limits are crossed and blurred. A project with light colors, wood and lots of natural light from outside.

Access to the house is via the upper floor, with a large hall that houses the stairwell and delimits the two modules of the villa. The 3 bedrooms of this villa are located on this floor. In one wing is the master bedroom, spacious and bright, with a private terrace and a spectacular en-suite bathroom. The other wing houses the other two bedrooms, both with en-suite bathrooms and a large terrace.

On the ground floor is the day time area, a large open kitchen with an impressive island, with a breakfast bench, open view to the porch, a spectacular summer dining area facing the sea, with barbecue and outdoor bathroom. The living-dining room also has an exquisite porch, which further enhances the idea of "living outside" with several seating areas next to the infinity pool and jacuzzi, to enjoy the wonderful sunny days that the Costa Blanca offers without losing sight of the Mediterranean Sea.