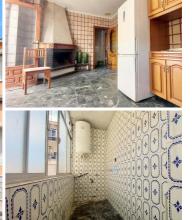

Entering the apartment, discover the expansive living room featuring two large balconies, providing serene views and abundant natural light.

Adjacent lies the separate kitchen with no appliances, complete with a fireplace, pantry, and and adjoining utility room, providing ample space for culinary pursuits and storage needs.