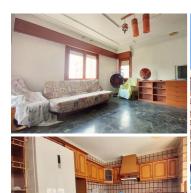

Entering the apartment, discover the expansive living room featuring two large balconies, providing serene views and abundant natural light.

Adjacent lies the separate kitchen with no appliances, complete with a fireplace, pantry, and and adjoining utility room, providing ample space for culinary pursuits and storage needs.

- 3 badkamers
- Street Parking
- Furnished
- Roof terrace
- Pantry
- Proximity: Restaurants
- ✓ Accessability\proximity: Commercial ✓ Accessability\proximity: Restaurants areas
- Solar orientation: West