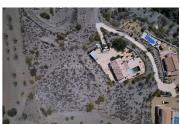

As you approach via the tree-lined concrete driveway, you'll be greeted by an electric sliding gate which opens into a large driveway complete with a carport, ideal for protecting your vehicle from the sun. The well-maintained garden encircles the property and features a variety of mature trees, providing a tranquil setting. The garden extends to a large patio area surrounding the 8x4 metre swimming pool, where you can enjoy some of the most spectacular views this villa has to offer. At the front of the villa, a porch doubles as a sunroom with large double doors that open to create an ideal outdoor living and dining space.

♣ 2.650m² Perceelgrootte

2 badkamers

Zwembad

★ 116m² Bouwgrootte