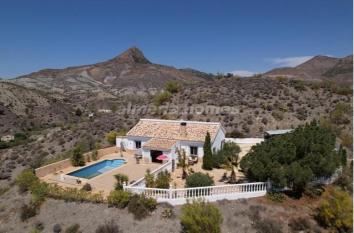

## 3 slaapkamer Villa Te koop in Albox, Almería

214.950€

Discover the perfect mountain retreat with this stunning single-storey detached villa, boasting exceptional privacy and breathtaking views of the surrounding mountains and countryside. Located in the elevated Saliente area of Albox, this property offers a serene lifestyle just minutes away from the historic monastery, small shop and a couple of charming rural bar-restaurants. The town of Albox is less than a 20-minute drive, while the coast is accessible in under an hour.

As you approach via the tree-lined concrete driveway, you'll be greeted by an electric sliding gate which opens into a large driveway complete with a carport, ideal for protecting your vehicle from the sun. The well-maintained garden encircles the property and features a variety of mature trees, providing a tranquil setting. The garden extends to a large patio area surrounding the 8x4 metre swimming pool, where you can enjoy some of the most spectacular views this villa has to offer. At the front of the villa, a porch doubles as a sunroom with large double doors that open to create an ideal outdoor living and dining space.