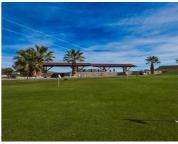

## Land Te koop in Campo de Golf, Murcia 225.000€

\*1ST LINE GOLF PLOT, for residential use in ALTAONA GOLF, with an area of 1009 m2, rectangular in shape. With a buildable area of 564,50m2 and a maximun foor print of 35%. Maximum height 6m. and 2 storeys. \*Altaona Golf and Country Village, an exclusive and secure residential estate, with 18-hole golf course, paddle, tennis court, with access to kms. of running hiking and cycling tracks; 24 / 7 private security; Club house / Restaurant; New Restaurant open now, and more services opening imminent. The resort is growing fast and increasing their properties values massively. NOW is the time to buy and build your dream home. 10 minutes to CORVERA AIRPORT, 10 minutes to the New Comercial Centre "MONTEVIDA" in La Alberca with many shops, and amenities. 15 min. to Murcia town, and 20 min. to the coast. Altaona, is the place to live, enjoying the tranquillity, in direct contact with nature, a new chapter in your live, the quality life style you deserve.