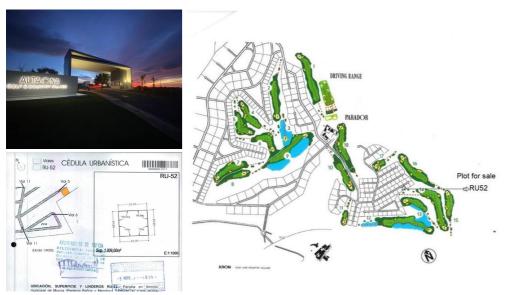

## Land Te koop in Campo de Golf, Murcia 225.000€

\*1ST LINE GOLF PLOT, for residential use in ALTAONA GOLF, with an area of 1009 m2, rectangular in shape. With a buildable area of 564,50m2 and a maximun foor print of 35%. Maximum height 6m. and 2 storeys. \*Altaona Golf and Country Village, an exclusive and secure residential estate, with 18-hole golf course, paddle, tennis court, with access to kms. of running hiking and cycling tracks; 24 / 7 private security; Club house / Restaurant; New Restaurant open now, and more services opening imminent. The resort is growing fast and increasing their properties values massively. NOW is the time to buy and build your dream home. 10 minutes to CORVERA AIRPORT, 10 minutes to the New Comercial Centre "MONTEVIDA" in La Alberca with many shops, and amenities. 15 min. to Murcia town, and 20 min. to the coast. Altaona, is the place to live, enjoying the tranquillity, in direct contact with nature, a new chapter in your live, the quality life style you deserve.